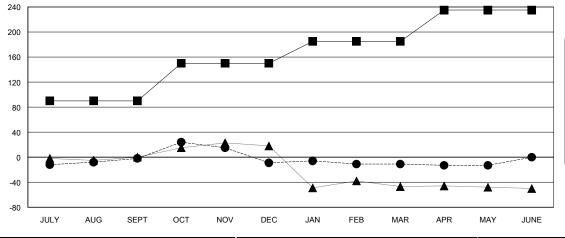

### GOALS AND ACTUAL MEMBERS CUMULATIVE

| <b>-</b> | NEW MEMBER GROWTH NET GOAL |
|----------|----------------------------|
| •-       | NEW MEMBER GROWTH ACTUAL   |

- LAST YEAR MEMBERSHIP ACTUAL

| DROPPED CLUBS: 1 |     |
|------------------|-----|
| DROPPED MEMBERS  |     |
| DECEASED         | 7   |
| CLUB CANCELLED   | 16  |
| OTHER            | 139 |
| TOTAL            | 162 |

## LOCATION TENNESSEE

GMT CA

| Clubs                 |               |           |               | Members               |                                                                |                                                              |                                                    |
|-----------------------|---------------|-----------|---------------|-----------------------|----------------------------------------------------------------|--------------------------------------------------------------|----------------------------------------------------|
| RESULTS FOR 2016-2017 |               |           |               | RESULTS FOR 2016-2017 |                                                                |                                                              |                                                    |
| QUARTER               | NEW CLUB GOAL | NEW CLUBS | DROPPED CLUBS | QUARTER               | NEW MEMBER GROWTH<br>NET GOAL (not reinstated<br>or transfers) | NEW MEMBER<br>GROWTH ACTUAL (not<br>reinstated or transfers) | DROPPED<br>MEMBERS ACTUAL<br>(including transfers) |
| JULY/AUG/SEPT         | 3             | 0         | 0             | JULY/AUG/SEPT         | 90                                                             | 34                                                           | 36                                                 |
| OCT/NOV/DEC           | 2             | 1         | 1             | OCT/NOV/DEC           | 60                                                             | 71                                                           | 78                                                 |
| JAN/FEB/MAR           | 1             | 0         | 0             | JAN/FEB/MAR           | 35                                                             | 34                                                           | 36                                                 |
| APR/MAY/JUNE          | 1             | 0         | 0             | APR/MAY/JUNE          | 50                                                             | 10                                                           | 12                                                 |