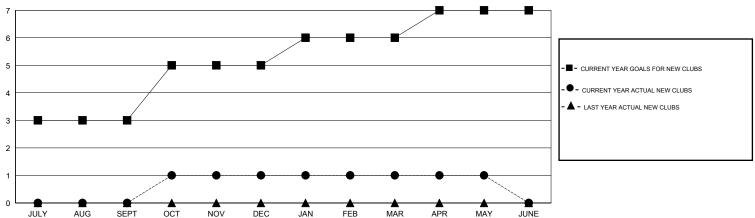

#### GOALS AND ACTUAL NEW CLUBS CUMULATIVE

## LOCATION TENNESSEE

GMT CA

| Clubs                 |               |           |               | Members               |                                                                |                                                              |                                                    |
|-----------------------|---------------|-----------|---------------|-----------------------|----------------------------------------------------------------|--------------------------------------------------------------|----------------------------------------------------|
| RESULTS FOR 2016-2017 |               |           |               | RESULTS FOR 2016-2017 |                                                                |                                                              |                                                    |
| QUARTER               | NEW CLUB GOAL | NEW CLUBS | DROPPED CLUBS | QUARTER               | NEW MEMBER GROWTH<br>NET GOAL (not reinstated<br>or transfers) | NEW MEMBER<br>GROWTH ACTUAL (not<br>reinstated or transfers) | DROPPED<br>MEMBERS ACTUAL<br>(including transfers) |
| JULY/AUG/SEPT         | 3             | 0         | 0             | JULY/AUG/SEPT         | 90                                                             | 34                                                           | 36                                                 |
| OCT/NOV/DEC           | 2             | 1         | 1             | OCT/NOV/DEC           | 60                                                             | 71                                                           | 78                                                 |
| JAN/FEB/MAR           | 1             | 0         | 0             | JAN/FEB/MAR           | 35                                                             | 34                                                           | 36                                                 |
| APR/MAY/JUNE          | 1             | 0         | 0             | APR/MAY/JUNE          | 50                                                             | 10                                                           | 12                                                 |